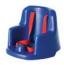

Available in a free-standing version with a 4-leg stand equipped with a removable potty on sizes 1 and 2. (Size 2 is no longer available for sale).