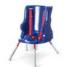

Available in a free-standing version with a 4-leg stand equipped with a removable potty on sizes 1 and 2. (Size 2 is no longer available for sale).