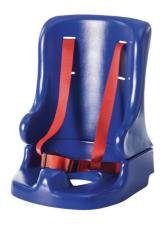

This child toilet seat efficiently holds children securely on a standard toilet without being too restrictive. It is made entirely of high-strength plastic to prevent corrosion. Its fastening system allows the seat to be removed after each

It is equipped with a splash guard and a safety harness. Can be washed in an autoclave at 85°C.

3 sizes available depending on the size of the child: Dimensions

Size 1: Width 20 cm x Depth 22 x Height 23 cm (This size is no longer available for sale)

Size 2: Width 23 cm x Depth 29 cm x Height 35/25 cm (This size is no longer available for sale)

Size 3: Width 34 cm x depth 34 cm x height 42/30 cm (This size is no longer available for sale)

Maximum user weight: 50 kg.