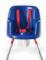

Available in a free-standing version with a 4-leg stand equipped with a removable potty on sizes 1 and 2. (Size 2 is no longer available for sale).