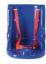

This child toilet seat efficiently holds children securely on a standard toilet without being too restrictive. It is made entirely of high-strength plastic to prevent corrosion. Its fastening system allows the seat to be removed after each

It is equipped with a splash guard and a safety harness. Can be washed in an autoclave at 85°C.

3 sizes available depending on the size of the child: Dimensions

Size 1: Width 20 cm x Depth 22 x Height 23 cm (This size is no longer available for sale)

Available in a free-standing version with a 4-leg stand equipped with a removable potty on sizes 1 and 2. (Size 2 is no longer available for sale).