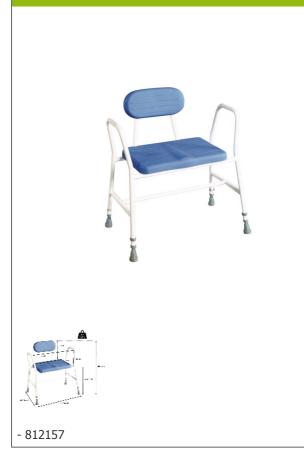

## XXL Comfort shower chair

• Soft seat and backrest • Maximum weight capacity : 220 kg! The dimensions of this shower chair enables heavier or obese individuals to feel secure while bathing. This shower chair features a sturdy, corrosion-resistant steel frame and soft padding for added comfort. The seat and backrest are

made of soft, waterproof, and sanitizable foam.

Overall dimensions : width 62-69 cm x depth 46-52 cm x height 80-95 cm Seat dimensions : width 49 cm x depth 42 cm x height 47-61 cm Width between armrests : 60 cm Height of armrests from seat : 18.5 cm Backrest width : 35 cm Maximum weight capacity : 220 kg