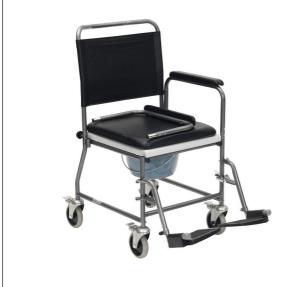

## **Black toilet chair with wheels**

- 811065.N

- Heavy-duty moulded seat supporting up to 165 kg
- Removable armrests and backrest
- Folding and removable footrests

With its folding armrests and double folding and removable footrests, this steel chrome-plated wheeled toilet chair is equipped with a flexible backrest that is easy to remove for cleaning. Double seat, one of which is padded.

Overall dimensions : width 54 x depth 93 x height 98 cm. Seat dimensions : width 44 x depth 46 x height 50 cm.

Distance between armrests: 43 cm.

Weight: 14 kg.

Maximum user weight: 165 kg.

Available in black only.