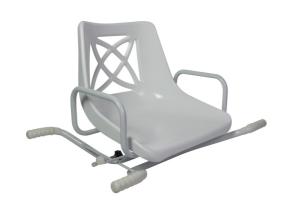

## Swivel bath chair

- 360° rotation for easy access to the bathtub
- Locks into place every 45°
- Secured by 4 padded supports and 2 non-slip stabilisers
- Armrests for assistance when stepping out

The chair allows the user to sit outside of the bath and gently rotate 90° to enter by simply lifting the side lever. The user can then shower safely and comfortably. Without the use of any tools, the seat simply rests on the rim of the bath and is secured with two non-slip side stabilisers. Its wrap-around seat has holes to allow water to drain away easily.

Suitable for use on any bathtub with an internal width of between 54 and 68 cm.

Overall dimensions: width 73 cm x depth 54 cm x height 50

Seat dimensions: width 42 cm x depth 41 cm x backrest

height 36 cm

Width between armrests: 49 cm Seat armrest height: 18 cm

Structure : Steel Weight: 6.4 kg

Maximum user weight: 113 kg

**Date d'impression : 14/09/2025**