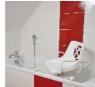

## Swivel bath chair

- 360° rotation for easy access to the bathtub
- Locks into place every 45°
- Secured by 4 padded supports and 2 non-slip stabilisers
- Armrests for assistance when stepping out

The chair allows the user to sit outside of the bath and gently rotate 90° to enter by simply lifting the side lever. The user can then shower safely and comfortably. Without the use of any tools, the seat simply rests on the rim of the bath and is secured with two non-slip side stabilisers. Its wrap-around seat has holes to allow water to drain away easily.