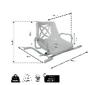

Suitable for use on any bathtub with an internal width of between 54 and 68 cm.

Overall dimensions: width 73 cm x depth 54 cm x height 50

Seat dimensions: width 42 cm x depth 41 cm x backrest

height 36 cm

Width between armrests: 49 cm Seat armrest height: 18 cm

Structure : Steel Weight: 6.4 kg

Maximum user weight: 113 kg

**Date d'impression : 14/09/2025**