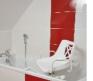

## Swivel bath chair

- 360° rotation for easy access to the bathtub
- Locks into place every 45°
- Secured by 4 padded supports and 2 non-slip stabilisers
- Armrests for assistance when stepping out

The chair allows the user to sit outside of the bath and gently rotate 90° to enter by simply lifting the side lever. The user can then shower safely and comfortably. Without the use of any tools, the seat simply rests on the rim of the bath and is secured with two non-slip side stabilisers. Its wrap-around seat has holes to allow water to drain away easily.