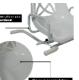

## Swivel bath chair

- 360° rotation for easy access to the bathtub
- Locks into place every 45°
- Secured by 4 padded supports and 2 non-slip stabilisers
- Armrests for assistance when stepping out

The chair allows the user to sit outside of the bath and gently rotate 90° to enter by simply lifting the side lever. The user can then shower safely and comfortably. Without the use of any tools, the seat simply rests on the rim of the bath and is secured with two non-slip side stabilisers. Its wrap-around seat has holes to allow water to drain away easily.