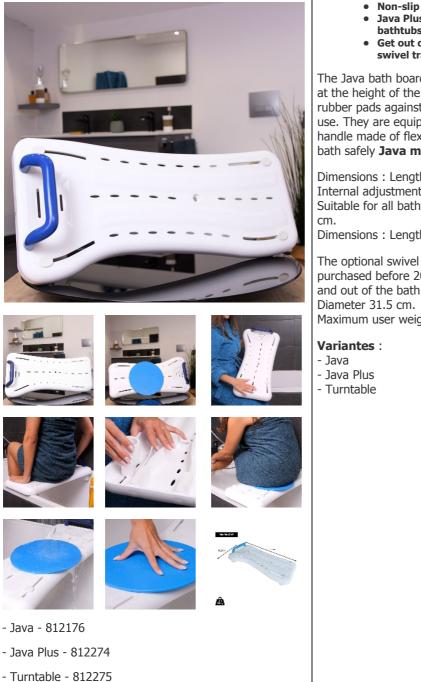

## Java bath board

• Non-slip handle

- Java Plus model : 75 cm long, suitable for most bathtubs
- Get out of the bath even more easily with the swivel tray

The Java bath boards allow the user to shower comfortably at the height of the bathtub rim. Simply press the four rubber pads against the sides of the bathtub to ensure safe use. They are equipped with a soap dish and a practical handle made of flexible material to enable users to enter the bath safely Java model

Dimensions : Length 70 x width 26/30 cm. Internal adjustment of supports from 40.5 to 65 cm. Suitable for all bathtubs with an internal width of 45.5 to 68

Dimensions : Length 75.5 x width 26.5/35 x depth 4 cm.

The optional swivel plate fits both sizes (except Java models purchased before 2024) and makes it even easier to get in and out of the bath.

Maximum user weight : 113 kg.

Date d'impression : 20/08/2025