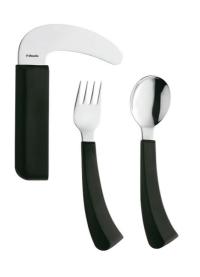

Amefa cutlery is specially designed for people with grip difficulties. This range of cutlery is easy to hold and is similar to standard cutlery. The anatomically curved handles allow users to eat without twisting their wrists. Set of 3 pieces comprising a fork, spoon and knife for cutting with one hand.

Cutlery set for left-handed users (Photo 1) Cutlery set for right-handed users (Photo 2) Set of straight cutlery (Photo 3)