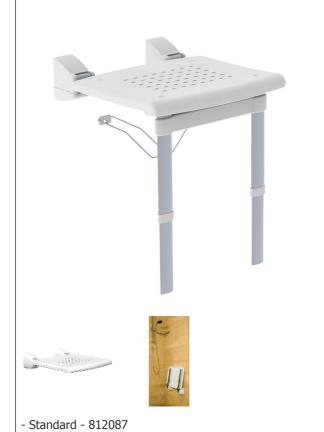

## **Profilo shower seat**

- With foot - 812088

- Corrosion-resistant aluminium structure
- Wall mounting

This shower seat provides comfortable and secure seating when showering. It folds up against the wall to leave space for other household occupants or to allow easier access to the shower cubicle.

This Profilo shower seat is ideal for mounting on solid walls. If the wall is hollow, choose the model with floor supports, ref. 812088. Aluminium supports with stainless steel screws, seat made of polypropylene for easy drainage.

Overall dimensions: width 42 x depth 52 cm.

Seat dimensions : width 42 x depth 38 cm x height 40-55

cm (height for the model with feet). Depth when folded against the wall : 16 cm.

Maximum weight: 125 kg (standard model) and 170 kg

(model with feet).