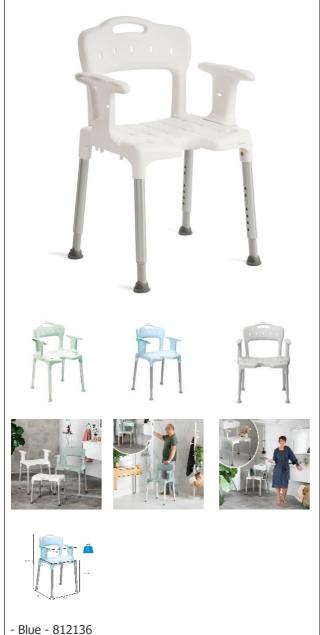

## **Swift shower chair**

- Grey - 812200 - Green - 812069

## • Comfort armrests and backrest

The Swift shower chair combines numerous innovations in comfort and functionality, allowing users to shower safely while sitting comfortably. The design of the seat and backrest provides a very relaxing position. The legs are easily adjustable in height. The frame is made entirely of aluminium and polypropylene, which is corrosion-resistant. Non-slip rubber feet.

Overall dimensions : width 54.5 x depth 50 x height 80/95

cm.

Seat dimensions : width 54 x depth 41 x height 42/57 cm. Width between armrests : 45 cm.

Weight: 4.7 kg.

Weight capacity: 160 kg.

Available in 3 colours: blue, green and grey.

## Variantes :

- Blue
- Grey
- Green

**Date d'impression :** 31/07/2025