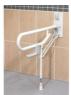

## **Pro lifting toilet grab bar**

- Fixed foot 815019
- Adjustable foot white 815021
- Adjustable foot blue 815054

- Safety mechanism in raised position
- Supplied with toilet roll holder
  Fixed or adjustable position

Comes with toilet roll holder. 6-point fixing bracket 12 x 28 cm.

Epoxy-coated steel with anti-corrosion treatment.

Total length of support: 76.6 cm.

Height: 68 cm.

Tube diameter: 32 mm.

Maximum user weight: 200 kg.

## Variantes:

- Fixed foot
- Adjustable foot white
- Adjustable foot blue

**Date d'impression :** 26/08/2025