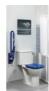

## **Pro lifting toilet grab bar**

- Fixed foot 815019
- Adjustable foot white 815021
- Adjustable foot blue 815054

- Safety mechanism in raised position
- Supplied with toilet roll holder
  Fixed or adjustable position

This toilet bar rail provides secure and stable support for sitting down and standing up from the toilet. Individuals are able to lean on it when it is raised, as it is equipped with a safety mechanism. This support rail is manufactured according to the highest quality standards.