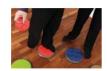

## **Tactile recognition**

A combination of general motor skills and sensory awareness

Combining general motor skills and sensory awareness, this tactile recognition game consists of 10 large tiles (27 cm in diameter) to be placed on the floor with 10 different textured pads and 10 small tiles (10 cm in diameter) with the same textured structures. The main exercise consists of recognising the same tactile structures with the foot and hand. Furthermore the user can simply arrange the large plates to create a tactile motor skills circuit. The game can also be played simply by touching the two identical plates on a table.