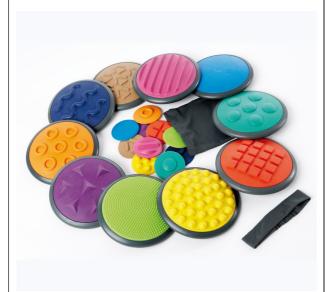

## **Tactile recognition**

A combination of general motor skills and sensory awareness

Combining general motor skills and sensory awareness, this tactile recognition game consists of 10 large tiles (27 cm in diameter) to be placed on the floor with 10 different textured pads and 10 small tiles (10 cm in diameter) with the same textured structures. The main exercise consists of recognising the same tactile structures with the foot and hand. Furthermore the user can simply arrange the large plates to create a tactile motor skills circuit. The game can also be played simply by touching the two identical plates on a table.

Comes with a blindfold and a carry bag.

- 405040

**Date d'impression :** 01/08/2025