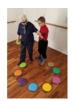

## **Tactile recognition**

A combination of general motor skills and sensory awareness

Combining general motor skills and sensory awareness, this tactile recognition game consists of 10 large tiles (27 cm in diameter) to be placed on the floor with 10 different textured pads and 10 small tiles (10 cm in diameter) with the same textured structures. The main exercise consists of recognising the same tactile structures with the foot and hand. Furthermore the user can simply arrange the large plates to create a tactile motor skills circuit. The game can also be played simply by touching the two identical plates on a table.