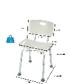

## **New Bora shower chair**

- White 812033.B
- Grey 812033.G

- Seat with anatomical cut-out at the front
- **Anatomical side handles**
- Height-adjustable

The Bora shower chair allows users to shower comfortably and safely. Equipped with a wide, anatomically shaped seat with drainage holes, two handles for assistance, a non-slip surface and two slots for attaching a shower head, it can be assembled in minutes using five thumb screws. The seat height can be adjusted to eight different positions.

Floor space : width 43 x depth 44 to 49.5 cm. Weight 2.6

Seat dimensions: width 48.5 x depth 33 x height 35 to 53

Backrest dimensions: width 38 x height 22 cm.

Height from seat: 33 cm.

Choice of 2 colours: white or grey. Maximum user weight: 100 kg.

## Variantes:

- White
- Grey

**Date d'impression :** 15/09/2025