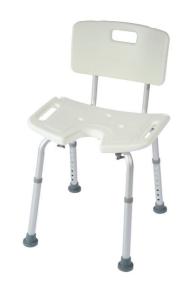

## **New Bora shower chair**

- White 812033.B
- Grey 812033.G

- Seat with anatomical cut-out at the front
- **Anatomical side handles**
- Height-adjustable

The Bora shower chair allows users to shower comfortably and safely. Equipped with a wide, anatomically shaped seat with drainage holes, two handles for assistance, a non-slip surface and two slots for attaching a shower head, it can be assembled in minutes using five thumb screws. The seat height can be adjusted to eight different positions.

Floor space : width 43 x depth 44 to 49.5 cm. Weight 2.6

Seat dimensions: width 48.5 x depth 33 x height 35 to 53

Backrest dimensions: width 38 x height 22 cm.

Height from seat: 33 cm.

Choice of 2 colours: white or grey. Maximum user weight: 100 kg.