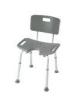

## **New Bora shower chair**

- White 812033.B
- Grey 812033.G

- Seat with anatomical cut-out at the front
- **Anatomical side handles**
- Height-adjustable

The Bora shower chair allows users to shower comfortably and safely. Equipped with a wide, anatomically shaped seat with drainage holes, two handles for assistance, a non-slip surface and two slots for attaching a shower head, it can be assembled in minutes using five thumb screws. The seat height can be adjusted to eight different positions.

Floor space : width 43 x depth 44 to 49.5 cm. Weight 2.6

Seat dimensions: width 48.5 x depth 33 x height 35 to 53

Backrest dimensions: width 38 x height 22 cm.

Height from seat: 33 cm.

Choice of 2 colours: white or grey. Maximum user weight: 100 kg.

## Variantes:

- White
- Grey

**Date d'impression :** 15/09/2025