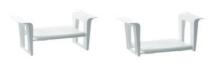

High-quality construction, it is easy to install without tools on the rim of the bath and remains firmly in place. The width of the seat's side supports is adjustable, so the Profilo fits most bath models.

## Available models:

- Standard (this model is no longer available for sale)
- With backrest

Seat dimensions: width 42 x depth 38 cm.

Rim height: medium position -3 cm, low position -10 cm. Support width: 65 to 72 cm - internal width: 44 to 51 cm. Total height: 27 cm.