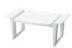

## **Profilo bath seat**

- With backrest - 812139

- Adjustable width to fit most bathtubs
- **Corrosion-resistant aluminium frame**
- **Easy-care material**
- 3-height adjustable seat

The Profilo bath seat allows the user to bathe comfortably and safely while seated. A choice of three seat heights is available: the high seat is particularly suitable for people with reduced mobility but are able to swing their legs over the edge of the bath while seated. The lower seats allow the user to sit below the level of the bath rim.

## Available models:

- Standard (this model is no longer available for sale)
- With backrest

Seat dimensions: width 42 x depth 38 cm.

Rim height: medium position -3 cm, low position -10 cm. Support width: 65 to 72 cm - internal width: 44 to 51 cm. Total height: 27 cm.