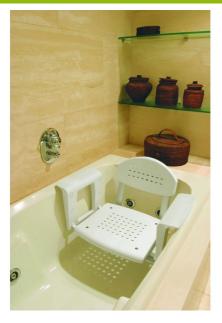

## **Profilo bath seat**

- With backrest - 812139

- Adjustable width to fit most bathtubs
- **Corrosion-resistant aluminium frame**
- **Easy-care material**
- 3-height adjustable seat

The Profilo bath seat allows the user to bathe comfortably and safely while seated. A choice of three seat heights is available: the high seat is particularly suitable for people with reduced mobility but are able to swing their legs over the edge of the bath while seated. The lower seats allow the user to sit below the level of the bath rim.

High-quality construction, it is easy to install without tools on the rim of the bath and remains firmly in place. The width of the seat's side supports is adjustable, so the Profilo fits most bath models.

## Available models:

- Standard (this model is no longer available for sale)
- With backrest

Seat dimensions: width 42 x depth 38 cm.

Rim height: medium position -3 cm, low position -10 cm. Support width: 65 to 72 cm - internal width: 44 to 51 cm. Total height: 27 cm.