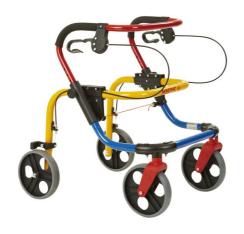

## **Fixi and Fox rollator**

- Size 1 - 826020

- Size 2 - 826021

- This rollator is specially designed for children.
- Made in Europe
- 2 sizes available

This rollator is specially designed for children. Lightweight, folding aluminum frame. Attractive bright colors. Wooden seat available as an option.

Available in 2 sizes.

Rollator Fixi - Size 1:

Overall dimensions: width 57.5 x depth 62.5 x height adjustable 60/69 cm.

Seat dimensions : width 42 x depth 17 x height 42.5 cm.

Weight: 5.2 kg.

Rollator Fox - Size 2:

Overall dimensions: width 57.5 x depth 67 x height

adjustable 69/77 cm.

Seat dimensions: width 42 x depth 17 x height 50 cm.

Weight: 5.3 kg.

Maximum user weight: 100 kg.