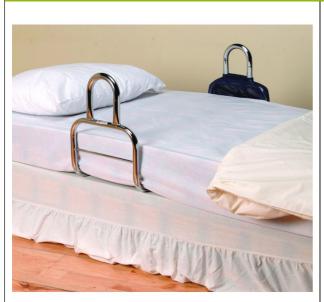

## Bed access bar

## • Suitable for single or double beds

Bed rail to prevent bedridden people from falling out of bed during the night. It also provides support for getting in and out of bed more easily. Our bed rail simply fits between the mattress and the bed base and requires no additional fixing. Adjustable in width, it fits single and double beds. Chrome-plated or white epoxy finish.

Dimensions : Minimum length : 90.5 cm / overall : 96.5 cm Maximum length : 151 cm / overall : 156 cm Handle height : 41.5 cm

Maximum user weight : 140 kg

Variantes : - White - Chromed

- White - 815014

- Chromed - 815084