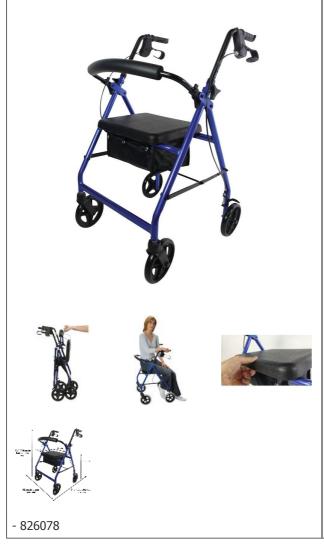

## 4-Wheel aluminium rollator

- New : soft, resistant and comfortable PU seat
- Removeable and adjustable backrest
- Very lightweight structure

Made from heavy-duty aluminium, this 4-wheel rollator allows the user to walk safely outdoors. It is equipped with standard and parking brakes, which are useful when the user sits down on its comfortable seat during rest breaks. Its large 7-inch (18 cm) wheels allow the user to easily overcome any obstacles. Blue colour, black wheels. Supplied with backrest and soft basket. Very lightweight structure.

Overall dimensions : width 60 x depth 74 x height 82 to

97.5 cm.

Seat dimensions: width: 35 x depth 33 x height 58.5.

Width between handles: 47.4 cm.

Weight: 6.5 kg.

Maximum user weight: 135 kg.

**Date d'impression :** 15/09/2025