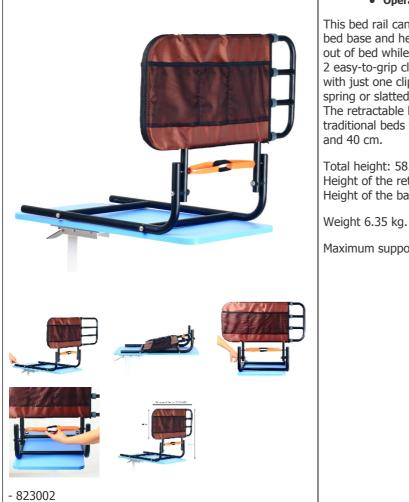

## Retractable bed rail

- Helps to prevent restless people from falling during sleep
- Operable by the user

This bed rail can be operated by the user. It is fixed to the bed base and helps to prevent restless people from falling out of bed while they are asleep. It can be folded away with 2 easy-to-grip clips and is available in 3 different lengths with just one clip (66, 86 and 107 cm). Adaptable on a box spring or slatted bed base. Delivered with a storage net. The retractable bed barrier works with most types of traditional beds with mattresses of thickness between 30 and 40 cm.

Total height: 58.4 cm.

Height of the retractable part: 48 cm. Height of the barrier: 33 cm.

Maximum supported weight: 90 kg

**Date d'impression :** 30/04/2025